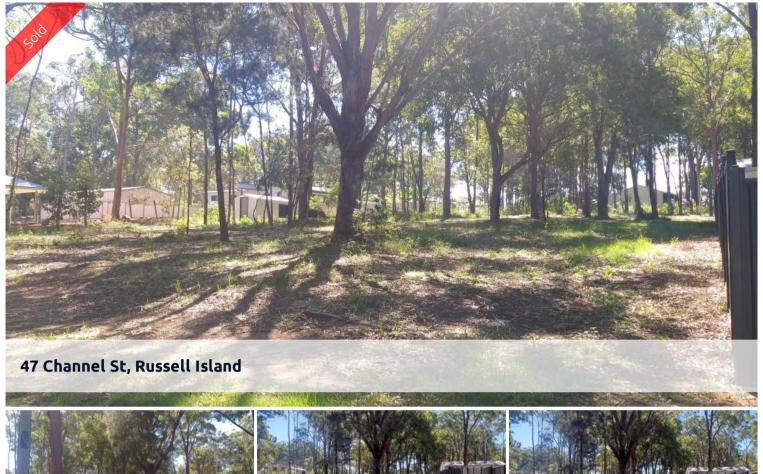

## GOOD LOCATION ON SEALED ROAD

This lot is situated just out of town, 524m2 is on a sealed road with water and power running past the block. A few trees to clear, great location to build an investment property or your quiet getaway. Call Olivia to inspect 0413 368 222

□ 524 m2

Price SOLD
Property Type Residential
Property ID 2384
Land Area 524 m2