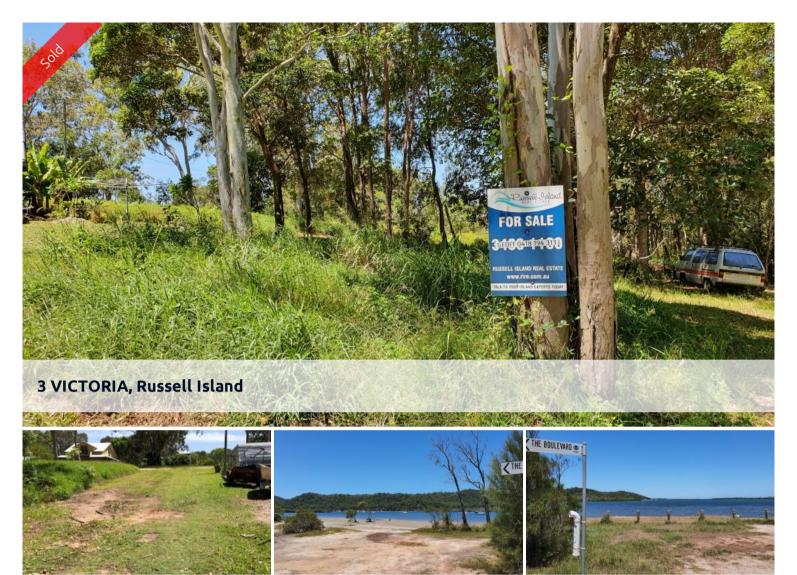

## GREAT BLOCK CLOSE TO THE BEACH

- Quiet location walk to sandy beach
- Note some photos are off the sandy beach area.
- 10 minute drive to the town centre
- Russell island offers it all, shops/ doctors/pool/school/library/RSL/bowls
- Come build a lovely House, 2 story may achieve water views.
- Situated on the southern end of Russell
- Block has a gentle slope towards the back and is 582m2
- Russell offers a great lifestyle
- Call Geoff 0418 194 313 for a viewing

□ 582 m2

**Price** SOLD for \$43,000

Property Type Residential Property ID 2366 Land Area 582 m2