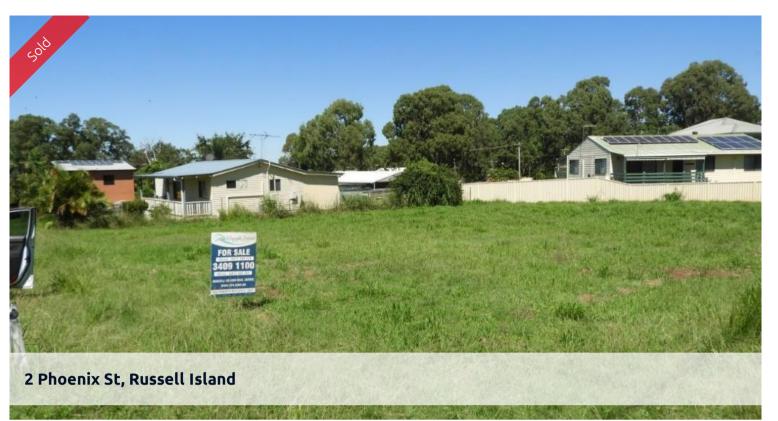

## LARGE BLOCK (892M2) PRESTIGIOUS CANAIPA PASSAGE A MUST SEE

This large block is a hard find on the Island in the current market, at 892m2 on a corner block down the prestigious Canaipa Passage, with water and power running past the block it makes for an easy connection. Ocean views at the end of the street but you may get water glimpses with a high set. Call Olivia to inspect today. 0413 368 222

□ 892 m2

Price SOLD for \$75,000
Property Type Residential
Property ID 2357
Land Area 892 m2