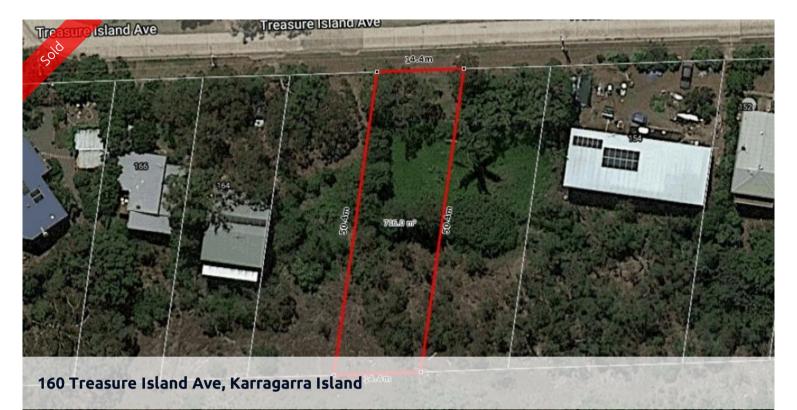

## Views to the Gold Coast

This property is 716m2 of paradise, call today for your inspecton

The above information provided has been furnished to us by the vendor/s. We have not verified whether or not that information is accurate and do not have any belief in one way or the other in its accuracy. We do not accept any responsibility to any person for its accuracy and do no more than pass it on. All interested parties should make and rely upon their own inquiries in order to determine whether or not this information is in fact accurate.

## 🗔 716 m2

| Ргісе         | SOLD for \$65,000 |
|---------------|-------------------|
| Property Type | Residential       |
| Property ID   | 2347              |
| Land Area     | 716 m2            |