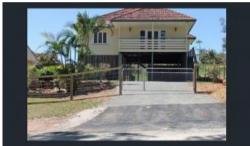

## CHARMING OLD QUEENSLANDER REFURBISHED, A MUST SEF.

This charming Queenslander has just hit the market after some lovely renovations.

Featuring:

Fully fenced yard

Refurbished timber floors

Fully painted inside

New fly screens throughout

Good sized family bathroom

3 good sized bedrooms

Modern kitchen

Air conditioner

Ceiling fans throughout

Front deck

Beautiful established gardens

Garden shed

And so much more with plenty of room under the house for your boat, Cars or the potential to build in underneath.

📇 3 🤊 1 🖷 2 🖸 612 m2

**Price** SOLD for \$238,000

Property Type Residential

**Property ID** 2345 **Land Area** 612 m2