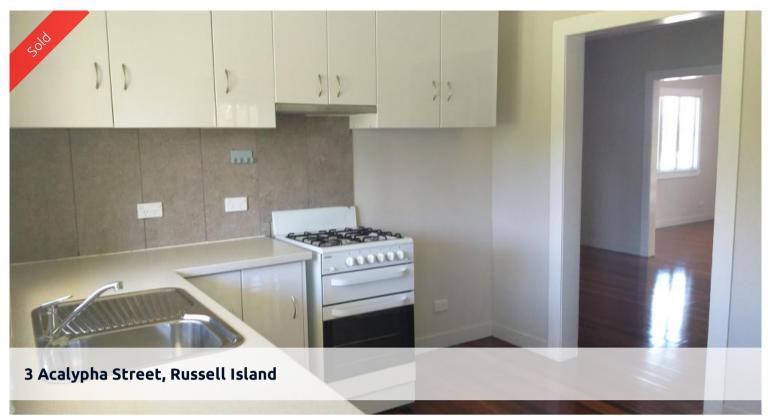

## CHARMING OLD QUEENSLANDER REFURBISHED, A MUST SEF.

This charming Queenslander has just hit the market after some lovely renovations.

Featuring:

Fully fenced yard

Refurbished timber floors

Fully painted inside

New fly screens throughout

Good sized family bathroom

3 good sized bedrooms

Modern kitchen

Air conditioner

Ceiling fans throughout

Front deck

Beautiful established gardens

Garden shed

And so much more with plenty of room under the house for your boat, Cars or the potential to build in underneath.

📇 3 🤊 1 🖷 2 🖸 612 m2

**Price** SOLD for \$238,000

Property Type Residential

**Property ID** 2345 **Land Area** 612 m2