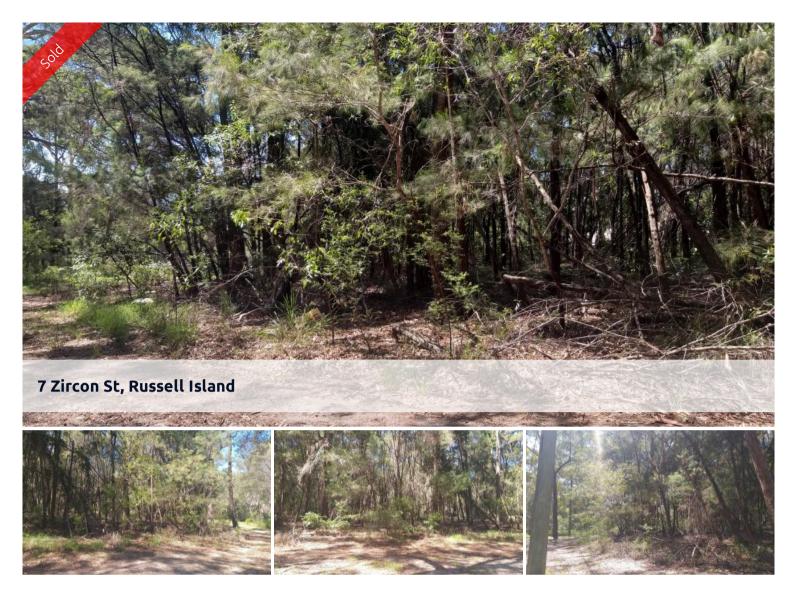

## BACK TO THE BUSH

This back to nature corner block is a great size at 627m2. Power on the corner and water not far from the block. If you are looking for a block with no one around, this is the block for you. Call Olivia 0413 368 222.

□ 627 m2

PriceSOLDProperty TypeResidentialProperty ID2340Land Area627 m2