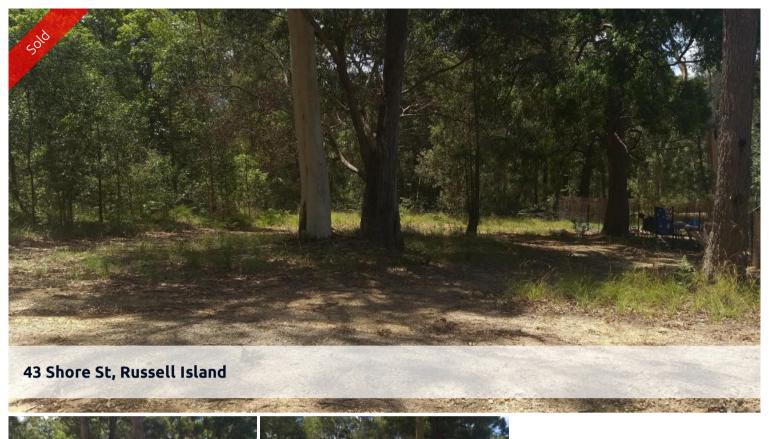

## HALF CLEARED BLOCK CLOSE TO BOAT RAMP

This 544m2 residential block is located in a great mid location half way down the island. Positioned on a sealed road, this property will not last at \$25,000.

Only a few minutes drive to the boat ramp and just over 5 minutes to the ferry terminal, shops, cafe and much more. This is a perfect property for your dream home or investment. Call Olivia to inspect 0413 368 222.

□ 544 m2

Price SOLD for \$21,000
Property Type Residential
Property ID 2320
Land Area 544 m2

**Agent Details** 