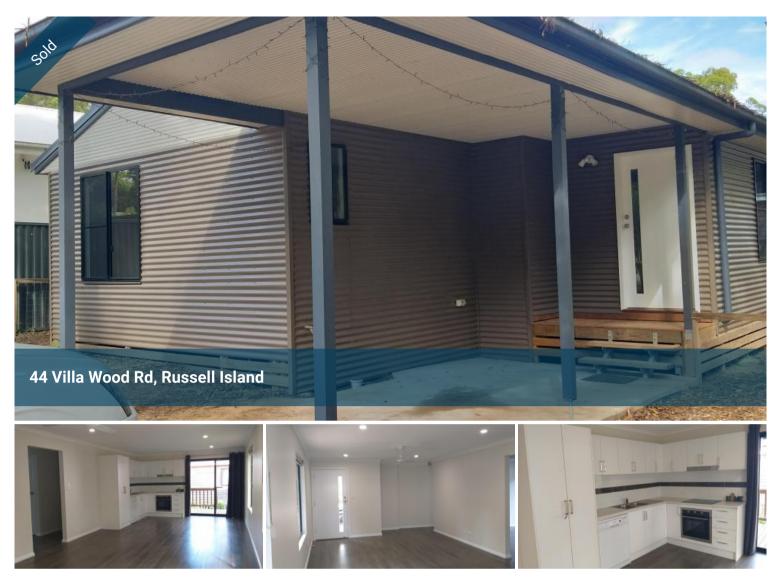

## **NEAR NEW HOME HOME MUST SEE**

This great near new home is under 2 years old. Located just out of town with 3 good sized bedrooms, master with ensuite and walk-in robe. Great sized family bathroom, open plan kitchen, lounge dining. Block size 546m2. There is small deck at the back of the property and a good sized yard. Call Olivia to inspect 0413 368 222.

## 🛏 3 🔊 2 🛱 1 🗔 546 m2

| Price            | SOLD for    |
|------------------|-------------|
|                  | \$215,000   |
| Property<br>Type | Residential |
| Property ID      | 2316        |
| Land Area        | 546 m2      |