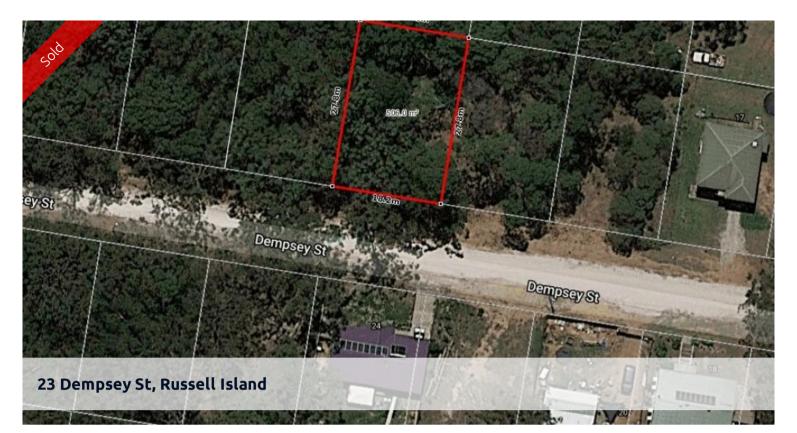

## VACANT BLOCK 1.5KM FROM TOWN

Great location on the northern end of the island, 1.5km from town

Leafy area with new homes being built.

Well priced for the location, set on the high side, North facing backyard.

## 🗔 506 m2

| Ргісе         | SOLD for \$23,000 |
|---------------|-------------------|
| Property Type | Residential       |
| Property ID   | 2312              |
| Land Area     | 506 m2            |