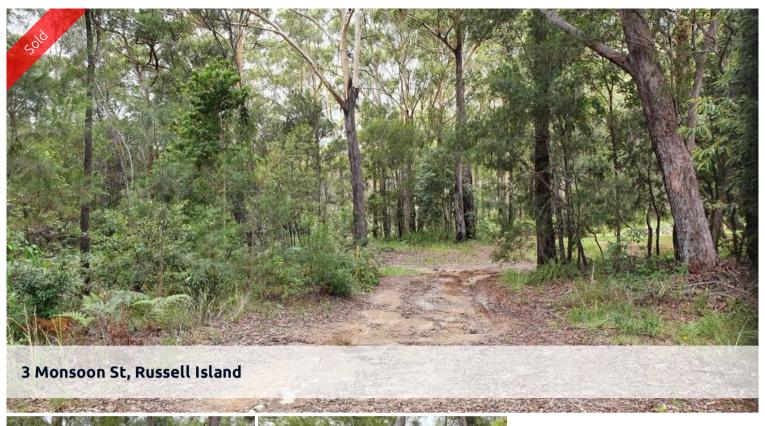

## BUSH BLOCK, GREAT POSITION

- Large 620 m2 size land
- Stone's throw to the Bowls Club
- Close to the town centre
- Needs clearing
- Flat land, good drainage area
- Great price at \$25,000
- Call GEOFF 0418194313

□ 620 m2

Price SOLD for \$23,500

**Property Type** Residential **Property ID** 2301

Land Area 620 m2