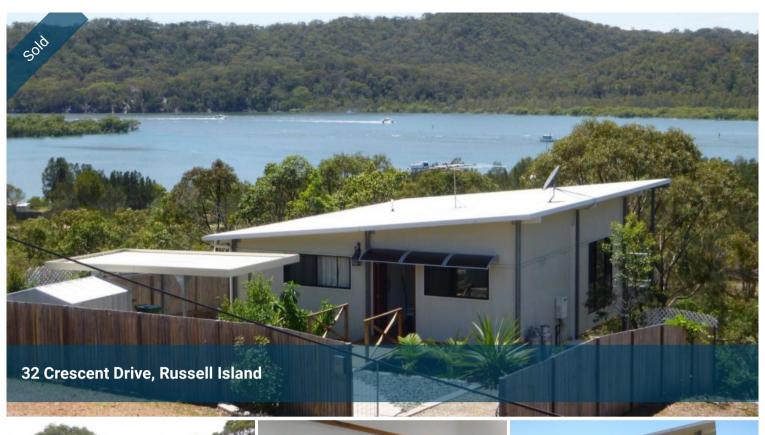

## High on the Hill overlooking the Canaipa Passage

This open plan home on Crescent Drive is a great 2 bedroom number with walk in shower and separate toilet.

A large back deck has views overlooking the tree canopy towards the Canaipa Passage and North Stradbroke Island.

📇 2 🤊 1 属 1 🖂 602 m2

Price SOLD for \$307,000

**Property** 

Residential

**Type** 

Property ID 2287

Land Area 602 m2