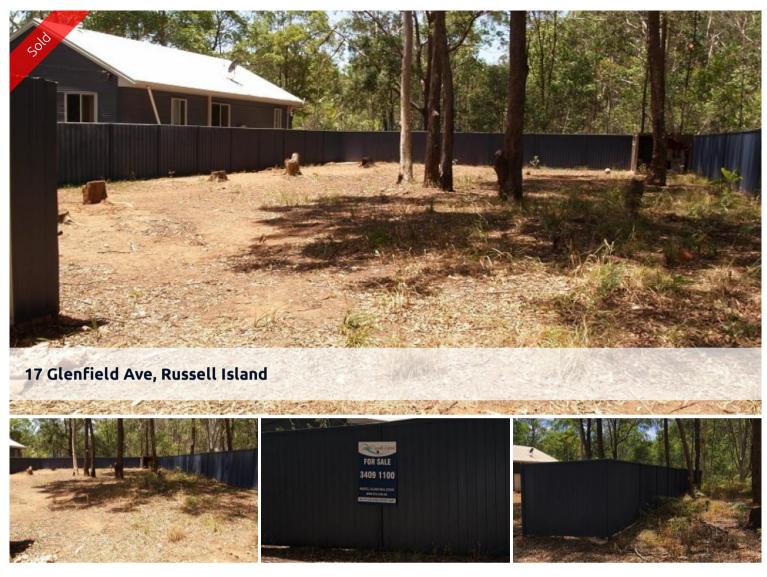

## FULLY FENCED!! READY TO BUILD

Wow this block is fully fenced for you to be sure of security for your building equipment whilst your building, this 546m2 block is mostly cleared too position your home on, the fence is a lovely blue colour bond, that is dog proof and built high for privacy.

Sitting in a lovely tree lined street with all blocks surrounding this block being council blocks so no immediate neighbours beside you or behind, so don't delay call Karen to inspect this block.

The above information provided has been furnished to us by the vendor/s. We have not verified whether or not that information is accurate and do not have any belief in one way or the other in its accuracy. We do not accept any responsibility to any person for its accuracy and do no more than pass it on. All interested parties should make and rely upon their own inquiries in order to determine whether or not this information is in fact accurate.

🛱 2 🗔 546 m2

| Ргісе         | SOLD for \$23,000 |
|---------------|-------------------|
| Property Type | Residential       |
| Property ID   | 2284              |
| Land Area     | 546 m2            |