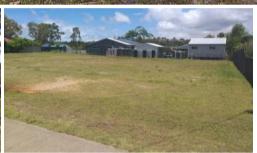

## AMAZING BLOCK WITH WATER VIEWS (708m2)

This amazing large block is located down Canaipa Passage this is prime location in a sought after area. The block is cleared and flat, with amazing views. Water and power running past the block. Call Olivia to inspect 0413 368 222

□ 708 m2

Price SOLD for \$79,000
Property Type Residential

Property ID 2279 Land Area 708 m2