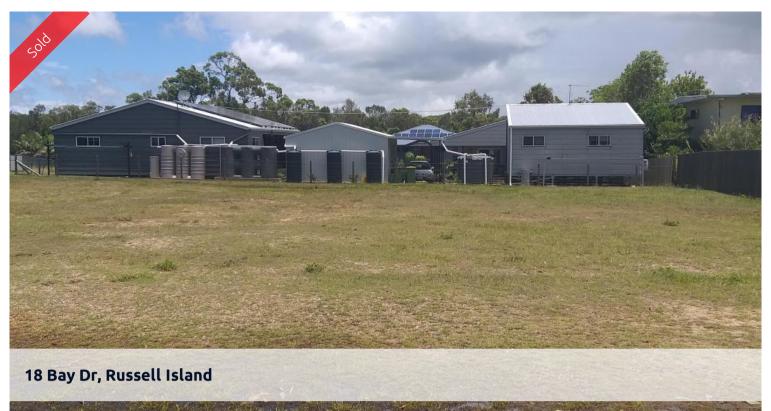

## AMAZING BLOCK WITH WATER VIEWS (708m2)

This amazing large block is located down Canaipa Passage this is prime location in a sought after area. The block is cleared and flat, with amazing views. Water and power running past the block. Call Olivia to inspect 0413 368 222

□ 708 m2

Price SOLD for \$79,000
Property Type Residential

Property ID 2279 Land Area 708 m2