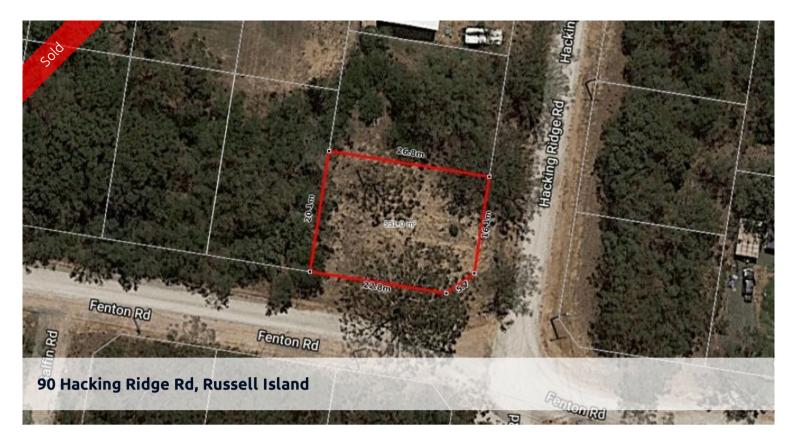

## CLEARED CORNER BLOCK, SURVEYED

Great block in a quiet location, middle of the island with an eastern frontage. Cleared blocks are hard to find, save thousands on clearing costs.

Also surveyed ready to build.

Being a corner block it gives you more options for access and less neighbours

Priced to sell and the vendor is motivated.

Contact Bruno on 0415516876.

The above information provided has been furnished to us by the vendor/s. We have not verified whether or not that information is accurate and do not have any belief in one way or the other in its accuracy. We do not accept any responsibility to any person for its accuracy and do no more than pass it on. All interested parties should make and rely upon their own inquiries in order to determine whether or not this information is in fact accurate.

□ 531 m2

Price SOLD for \$22,000

Property Type Residential

**Property ID** 2269 **Land Area** 531 m2