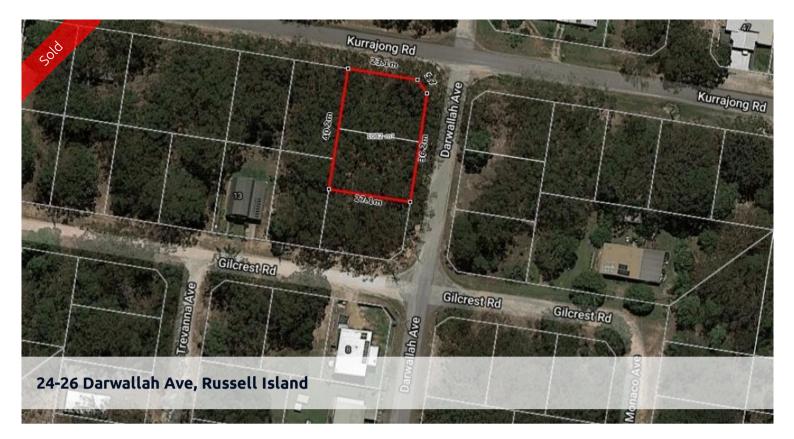

## DOUBLE BLOCK SEPERATE TITLES

Large parcel of land, on two titles, over 1000m2

Build a large home with shed and have room to move or,

Build two homes and have a great rental return, the options are there for you.

🗔 1,082 m2

PriceSOLD for \$40,000Property TypeResidentialProperty ID2255Land Area1,082 m2