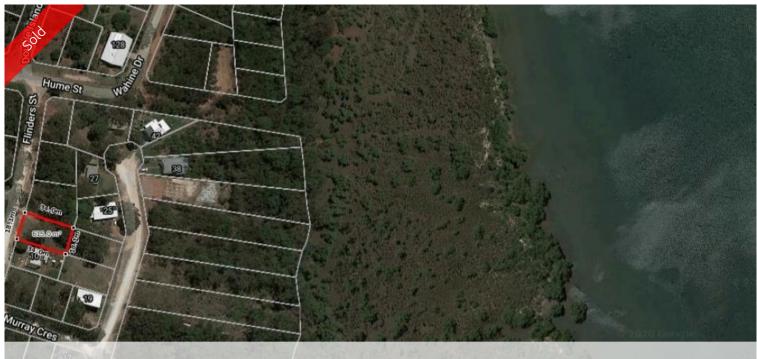

## 8 Flinders, Russell Island

Waterview Block
Prime Location on the Eastern side of the Island.
large 615m2 parcel of Land.
Overlooking the Canaipa Passage to North Stradbroke Island.
Mostly Cleared, build your island Dream home or invest for the Future
Close to the Wahine Boat Ramp, is a Bonus.
With a high set home the views would be even better
Well priced in this location.

🗔 615 m2

| Ргісе         | SOLD for \$55,000 |
|---------------|-------------------|
| Property Type | Residential       |
| Property ID   | 2254              |
| Land Area     | 615 m2            |