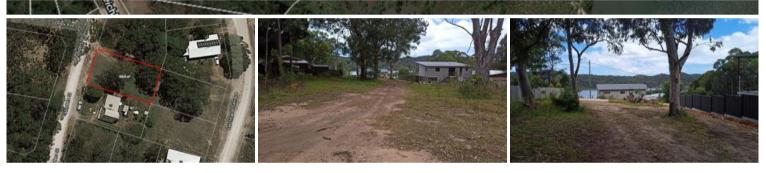

## 8 Flinders, Russell Island

Waterview Block
Prime Location on the Eastern side of the Island.
large 615m2 parcel of Land.
Overlooking the Canaipa Passage to North Stradbroke Island.
Mostly Cleared, build your island Dream home or invest for the Future
Close to the Wahine Boat Ramp, is a Bonus.
With a high set home the views would be even better
Well priced in this location.

🗔 615 m2

| Ргісе         | SOLD for \$55,000 |
|---------------|-------------------|
| Property Type | Residential       |
| Property ID   | 2254              |
| Land Area     | 615 m2            |