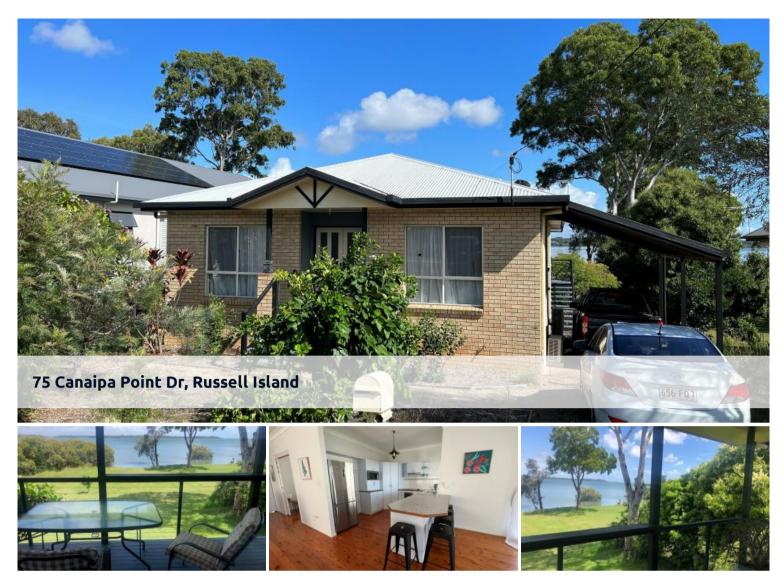

## WATERFRONT HOLIDAY HOME.

This stunning waterfront home has a lawn that meets the water, north Facing overlooking the Bay Islands.

It consists of 3 bedrooms each with a queen bed. Main has aircon and ensuite, aircon in living areas, great views from the deck. Come explore the ever expanding and wonderful Russell Island.

Undercover car parking

Amazing views and direct access to the water.

email, geoff@rire.com.au for more info.

The above information provided has been furnished to us by the vendor/s. We have not verified whether or not that information is accurate and do not have any belief in one way or the other in its accuracy. We do not accept any responsibility to any person for its accuracy and do no more than pass it on. All interested parties should make and rely upon their own inquiries in order to determine whether or not this information is in fact accurate.

🛏 3 🔊 2 🖨 1

| Ргісе       | \$200 per night Min 2 |
|-------------|-----------------------|
|             | nights                |
| Property    | Holiday               |
| Туре        | 5                     |
| Property ID | 2239                  |