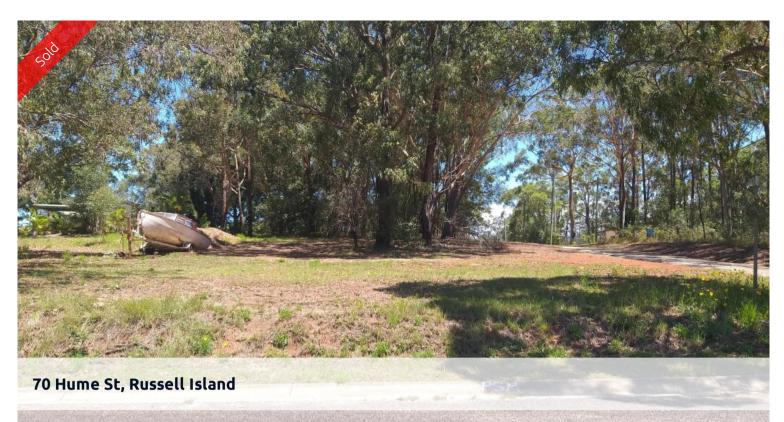

## **GREAT LOCATION 536M2**

This 536m2 residential block is located in a great location just a short walk to Wahine Boat ramp. Located just back from the water.

Flat and on the high side of the road, corner block. This is a great property to build an investment home or dream home.

## 🗔 536 m2

| Price         | SOLD for \$38,000 |
|---------------|-------------------|
| Property Type | Residential       |
| Property ID   | 2229              |
| Land Area     | 536 m2            |