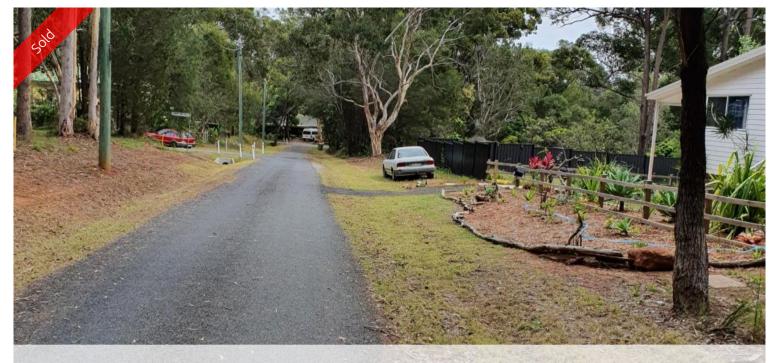

## GOOD BLOCK CLOSE TO THE BOAT RAMP

- Flat but needs some clearing.
- Water and power running past block.
- 800mt approx to all tide ramp.
- Located half way down Russell Island.
- Approx 4km to ferry and town centre.
- Well priced.
- GEOFF 0418 194 313.
- Anytime for a viewing.

□ 589 m2

Price SOLD for \$22,500

589 m2

Property Type Residential Property ID 2225 Land Area