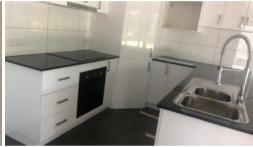

Three good sized bedrooms all with built in cupboards and ceiling fans. The main bedroom has an ensuite.

This home is tiled throughout.

The laundry is in the double lock up garage.

- \*\* Tenant is to pay for water, all utilities & additional services connected to the premises.
- \*\*\* Prior to applying for this property please ensure you have conducted your own enquiries, with your preferred supplier, regarding the availability of NBN or any other service you may require.