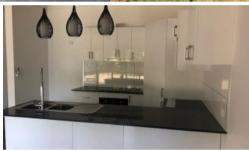

Three good sized bedrooms all with built in cupboards and ceiling fans. The main bedroom has an ensuite.

This home is tiled throughout.

The laundry is in the double lock up garage.

- \*\* Tenant is to pay for water, all utilities & additional services connected to the premises.
- \*\*\* Prior to applying for this property please ensure you have conducted your own enquiries, with your preferred supplier, regarding the availability of NBN or any other service you may require.