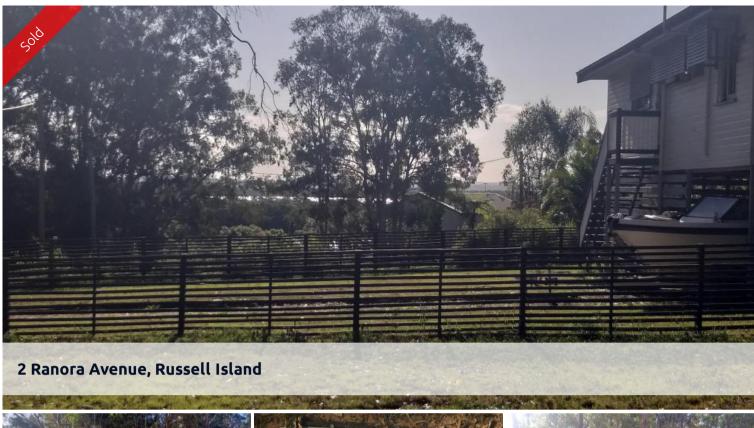

## WATER VIEWS POSSIBLE FROM 2 STOREY

This 556m2 block is located on a quiet corner block, lightly treed and only a couple of blocks from the water. Build a 2 storey home and take in those water views looking over to the mainland. This block is priced to sell, call Olivia to inspect today 0413 368 222.

🗔 556 m2

| Ргісе         | SOLD for \$28,000 |
|---------------|-------------------|
| Property Type | Residential       |
| Property ID   | 2201              |
| Land Area     | 556 m2            |