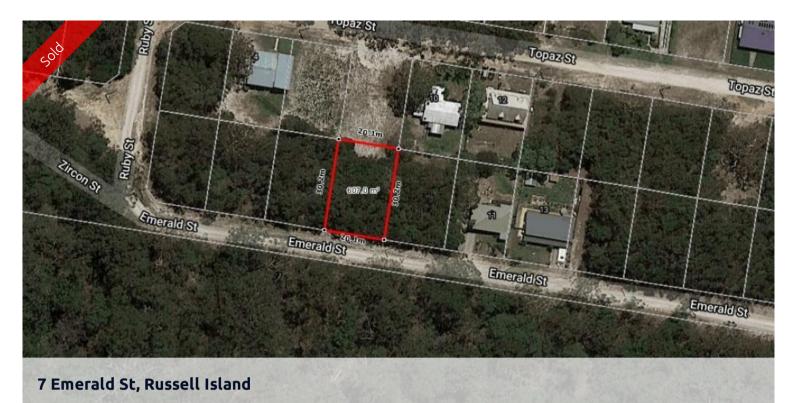

## PRIVATE LOCATION , LARGE BLOCK

Situated on the eastern side of the island, close to shops and ferries.

Good sized at 607m2, hard to find at this price.

No neighbours across the road all conservation land.

🗔 607 m2

PriceSOLD for \$18,000Property TypeResidentialProperty ID2197Land Area607 m2