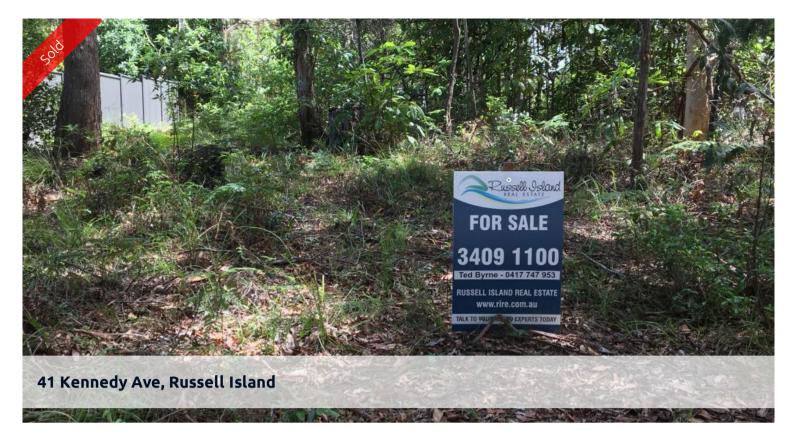

## **NESTLED AWAY WITH NATURE**

This lot of land is partly cleared down the south end of our island. Just a 5 minute drive to shops, jetty or a few minutes drive to the boat ramp. Listed to sell at \$28,000.

513 m<sup>2</sup>

Price SOLD for \$20,000

Property Type Residential

**Property ID** 2191 **Land Area** 513 m2