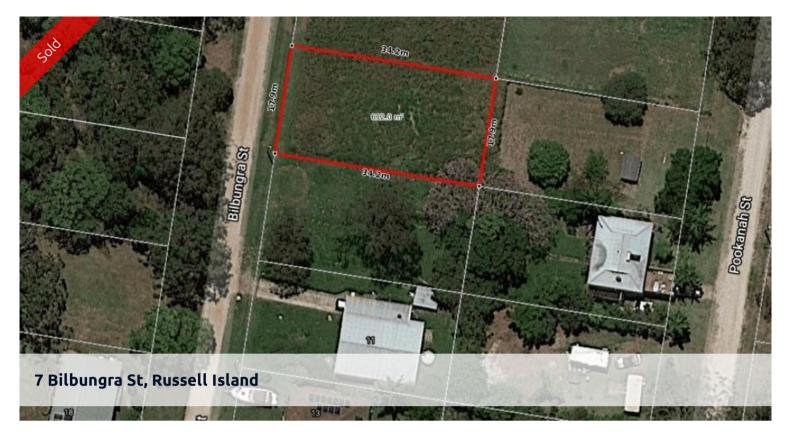

## CLEARED, FLAT, 612 M2

Outstanding parcel of land on the southern side of the island.

Large block comprising 612m2 with room to build your island dream home.

No trees to clear, a bonus and flat.

This block is well priced for the current market.

□ 612 m2

Price SOLD for \$28,000

**Property Type** Residential

Property ID 2182 Land Area 612 m2