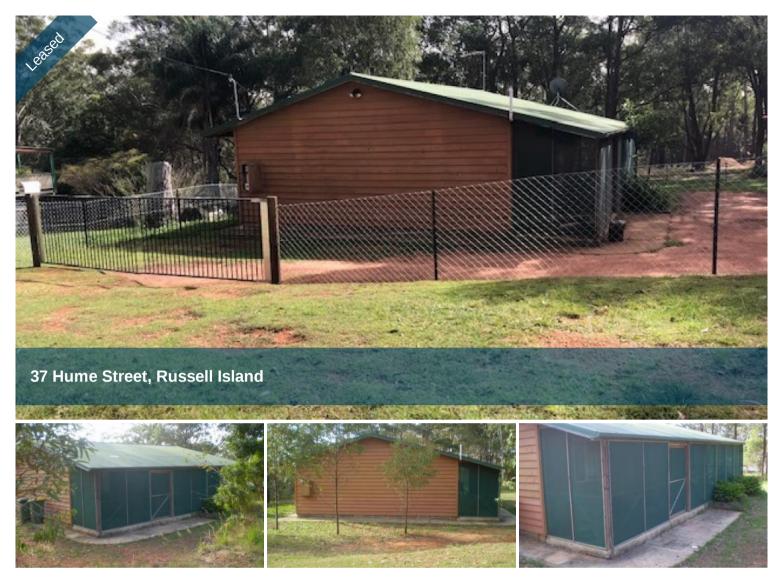

## 2 BEDROOM WITH ENCLOSED VERANDAH

Situated in quiet location, not far from the all weather boat ramp with fully enclosed veranda. All you need to do is move in and relax. Short drive to Sandy Beach and Lions Park. Suit single pensioner

- 2 Bedroom
- 1 Bathroom
- Enclosed veranda

The above information provided has been furnished to us by the vendor/s. We have not verified whether or not that information is accurate and do not have any belief in one way or the other in its accuracy. We do not accept any responsibility to any person for its accuracy and do no more than pass it on. All interested parties should make and rely upon their own inquiries in order to determine whether or not this information is in fact accurate.