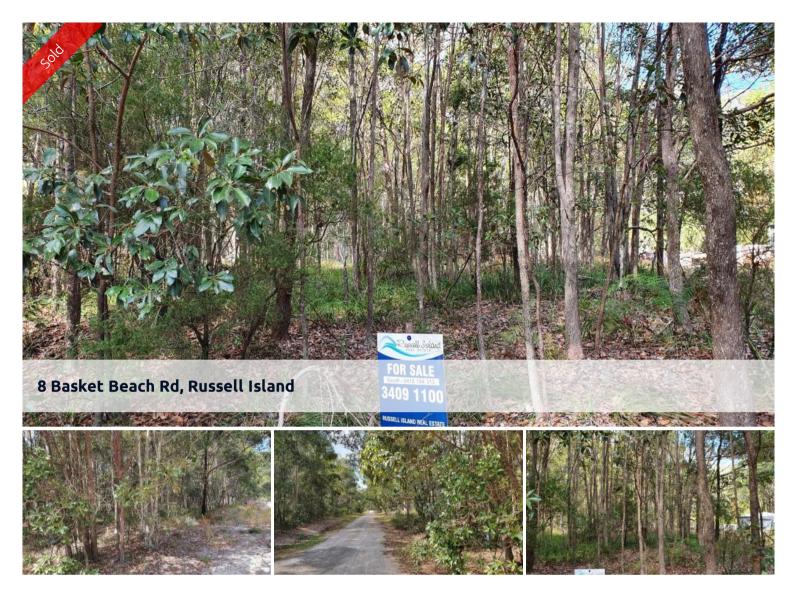

## AFFORDABLE GOOD LAND

- GREAT BLOCK TO BUILD ON
- IMPRESSIVE 594M2 LAND
- SITUATED HALF WAY DOWN RUSSELL ISLAND
- NEEDS CLEARING BUT ALL SMALLISH SCRUB
- CLOSE TO THE WAHINE ALL TIDE BOAT RAMP
- CALL EITHER CAROL 0404 V161 883
- GEOFF 0418194313 TO VIEW

□ 594 m2

Price SOLD for \$18,000
Property Type Residential

Property ID 2155 Land Area 594 m2