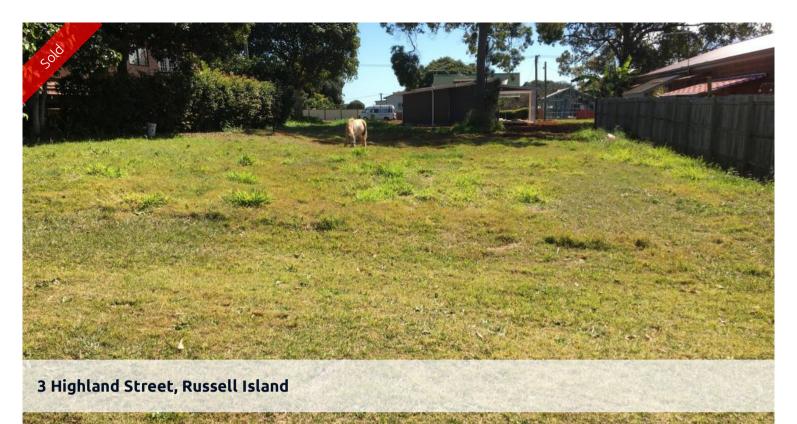

#### POSITION POSITION POSITION

Wow no trees, cleared land close to the CBD on our beautiful island. Walk to shops, ferry, school and swimming pool. What a fantastic position and a great buy. Just \$50,000, negotiable.

#### 🗔 562 m2

| Ргісе         | SOLD for \$35,000 |
|---------------|-------------------|
| Property Type | Residential       |
| Property ID   | 2150              |
| Land Area     | 562 m2            |