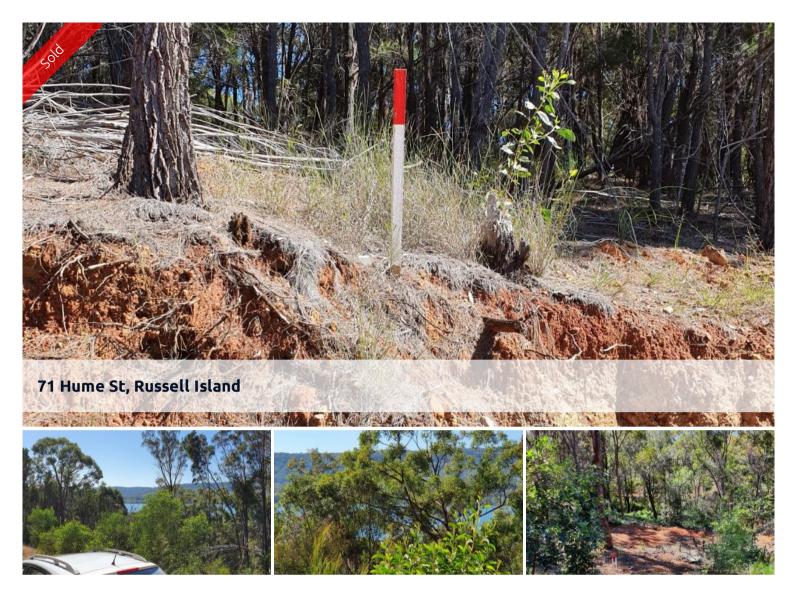

## WATER VIEWS TO NORTH STRADDY

Semi cleared block with a grand entrance, tucked away. Come and build the ideal fisherman's shack. Close (300m) to the Wahine Boat Ramp. Views to the East overlooking the Canaipa Passage. Russell Island is a great place to live. Call Carol 0404 161 883 or Geoff 0418194313 to view.

□ 594 m2

Price SOLD for \$40,000
Property Type Residential
Property ID 2147
Land Area 594 m2