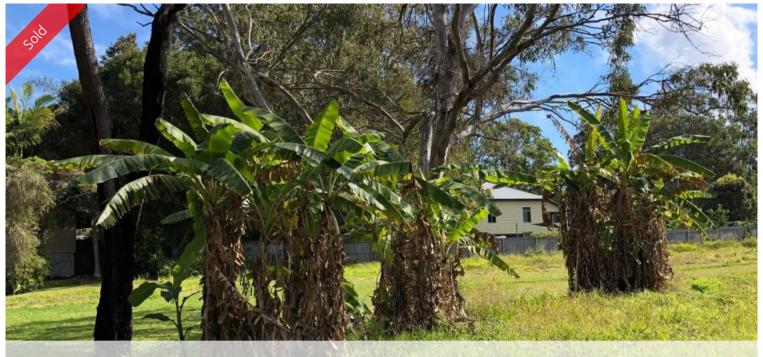

## 36 Orme Dr, Russell Island

## WATER VIEW BLOCKS

This is a unique opportunity to buy a lovely parcel of land. A total of 600m2 overlooking the Canaipa Passage. SOIL TEST AND SURVEY ARE DONE. Across the road is a walking track to a beach which is tucked away and ideal for fishing, crabbing or just walking the dog on a sealed road. Walking distance to the RSL, 1.5 km to town and the ferry/barge. These are quality blocks and will sell. Call CAROL 0404161883 or GEOFF 0418194313.

□ 600 m2

Price SOLD for \$53,500
Property Type Residential
Property ID 2144
Land Area 600 m2