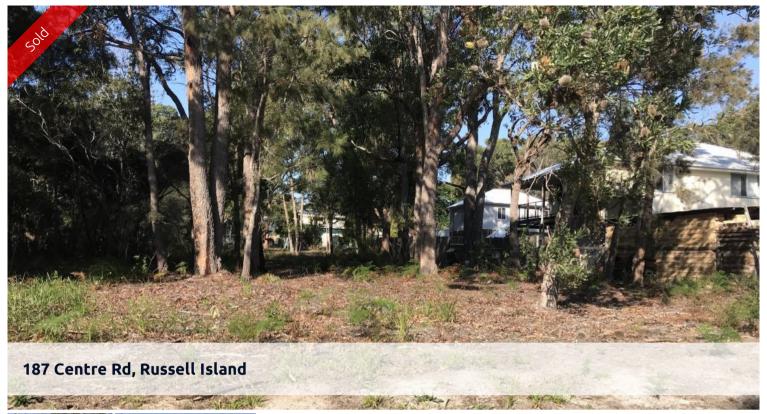

## **URGENT SALE PRICE REDUCTION**

Situated high and dry in the middle of the Island, approximately 4km from town.

Good size block with a few trees. Flat with sandy soil.

Close to the Wahine Boat Ramp, ideal for boating, water sports and fishing. Build or invest for the future and enjoy the island lifestyle.

□ 582 m2

**Price** SOLD for \$26,900 **Property Type** Residential

Property ID 2143 Land Area 582 m2