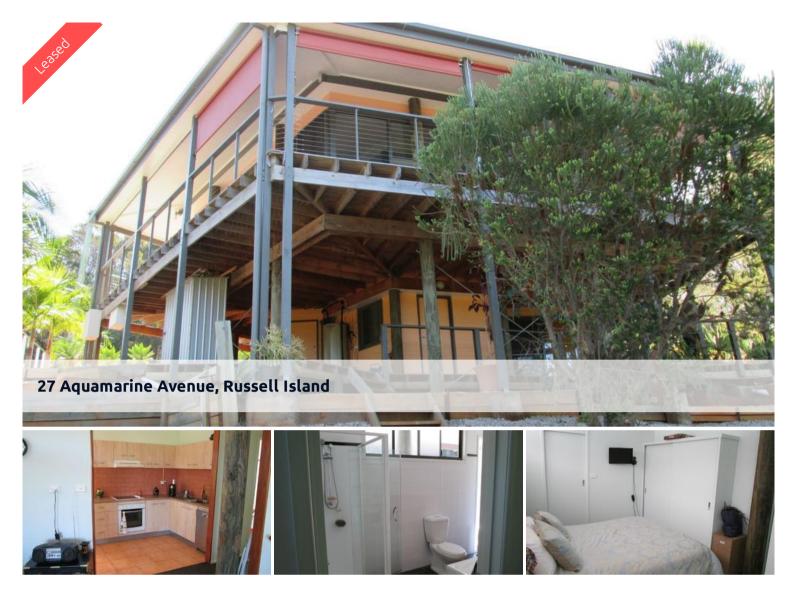

Water views to Stradbroke Island - Taking applications viewings available after 15/07/2020

A unique five sided pole home situated on the popular north end of the island. One bedroom on upper floor and one downstairs, plus second toilet downstairs which make this two storey home a very desirable acquisition. Positioned on 819 square metres of a beautifully landscaped very low maintenance allotment.

Views from the lounge/dining area are spectacular, complimented by a deck that wraps right around the home.

Added features Fully screened windows and doors, sliding door onto deck, louvers both sides of lounge/living area which allows breezes to flow through, solar power and solar hot water