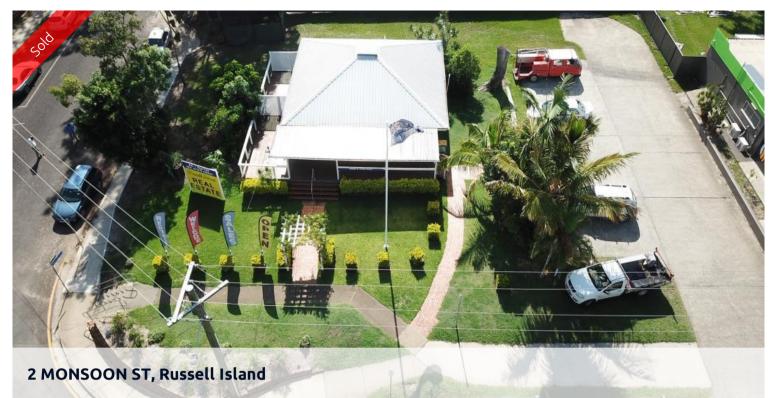

🗔 582 m2

 Price
 SOLD for \$14,000

 Property Type
 Residential

 Property ID
 2112

 Land Area
 582 m2