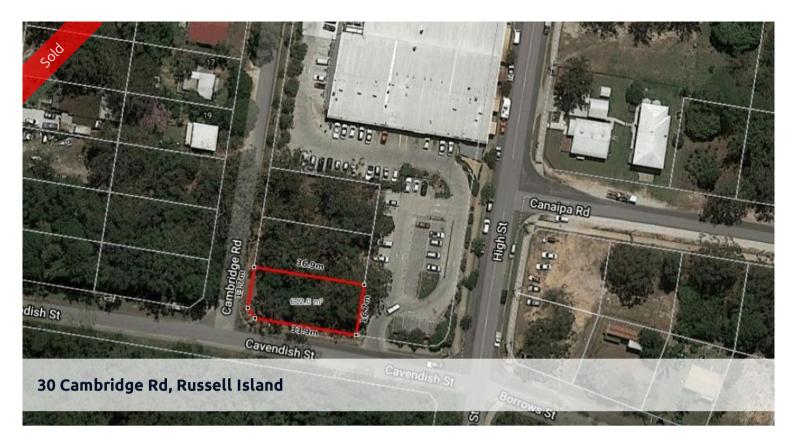

## PRIME COMMERCIAL LAND

Quality commercial land right in the heart of town.

Located on the corner of Cambridge and Cavendish at the IGA entrance.

Huge exposure for multitude business ventures.

The property is listed at a price to sell.

## 🗔 612 m2

| Ргісе         | SOLD for \$65,000 |
|---------------|-------------------|
| Property Type | Residential       |
| Property ID   | 2105              |
| Land Area     | 612 m2            |