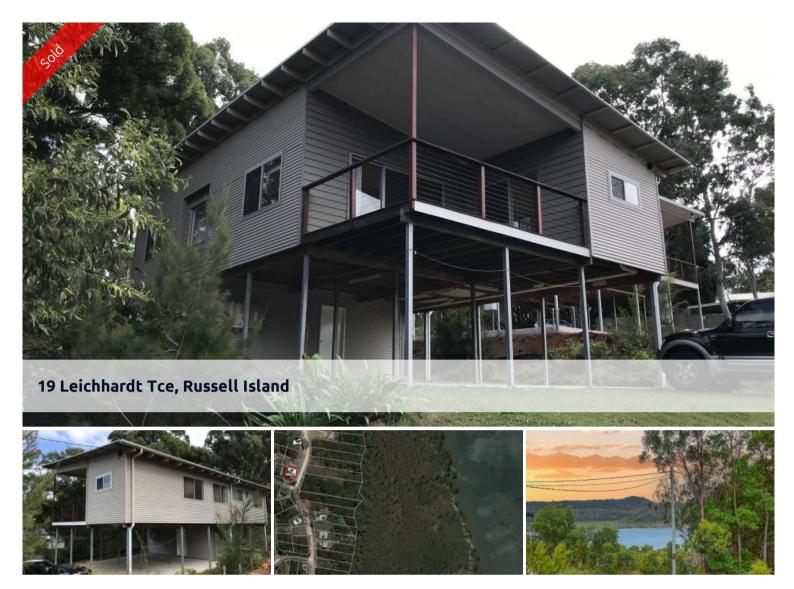

## WATER VIEWS OVER CANAIPA PASSAGE

This property has great water views, located close to boat ramp, splendid corner block.

Upstairs 2 bedrooms, large bathroom, open plan living, dining area and a fabulous deck to admire the wonderful water views.

Downstairs has a large laundry and plenty of storage.

This property has great potential to add more living/rent.

This property would make a great investment or live in and enjoy the quiet area and wonderful views. Call for your inspection today, contact Bruno on 0415516876.