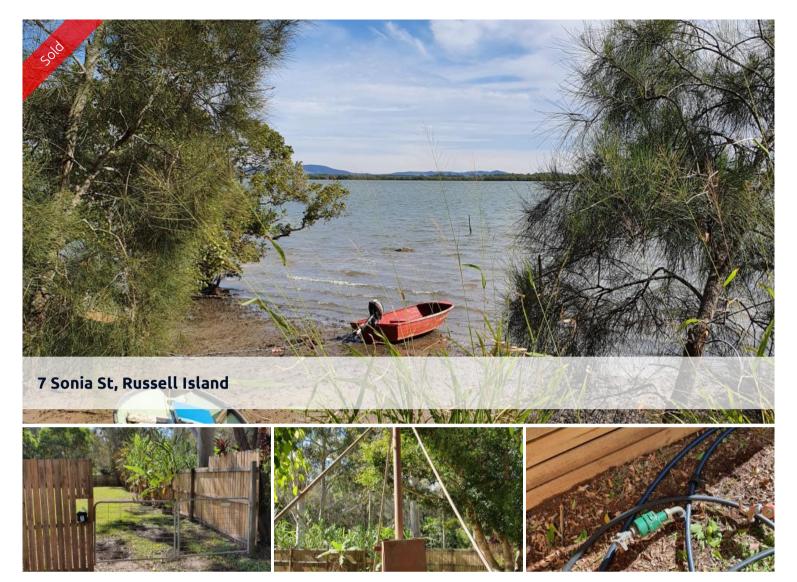

## FULLY FENCED YARD & POWER AND WATER CONNECTED

- Large, flat, cleared land.
- Very quiet location, 5 km to the ferry.
- Close to Rocky Point, good fishing spot.
- Fully fenced.
- Power and water connected.
- Great savings.
- Call CAROL 0404 161 883
- Or call GEOFF 0418 194 313
- To arrange a time to view.

□ 653 m2

**Price** SOLD for \$42,000 **Property Type** Residential

Property ID 2088 Land Area 653 m2