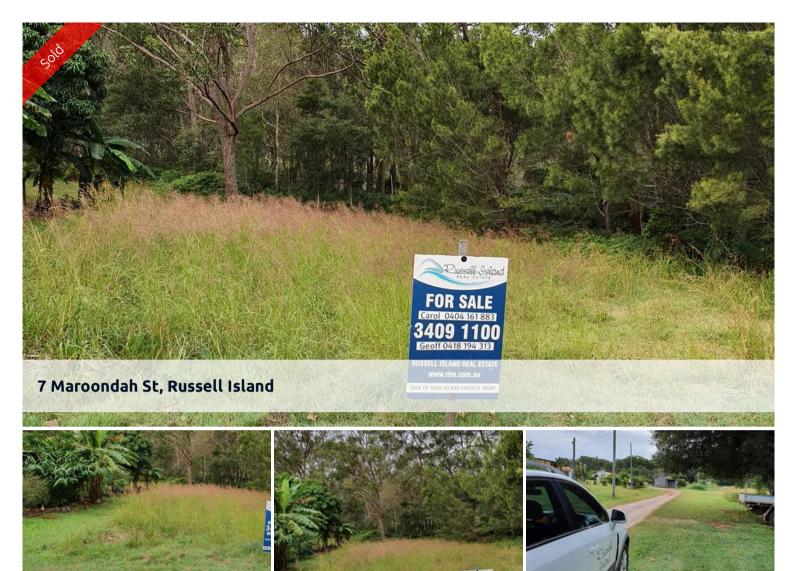

## BUSH SURROUNDS BUT CLOSE TO TOWN

- APPROX 2K TO THE FERRY'S
- BUSH RESERVE OUT THE BACK
- GREAT BUILDING BLOCK
- 559M2 LAND
- FLAT CLEARED
- CALL CAROL 0404 161 883
- OR GEOFF 0418194313

The above information provided has been furnished to us by the vendor/s. We have not verified whether or not that information is accurate and do not have any belief in one way or the other in its accuracy. We do not accept any responsibility to any person for its accuracy and do no more than pass it on. All interested parties should make and rely upon their own inquiries in order to determine whether or not this information is in fact accurate.

Price SOLD for \$15,000

Property ID residential 2053 Land Area 559 m2