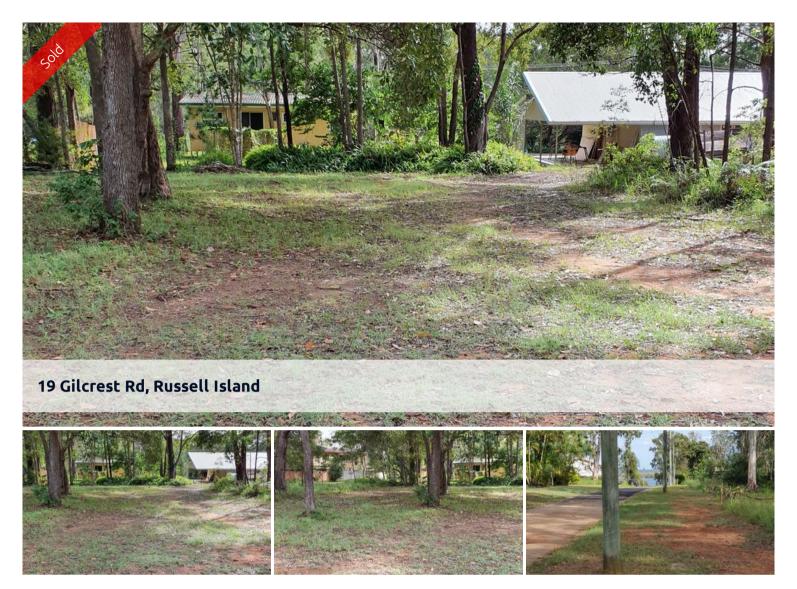

## GREAT BUILDING BLOCK

- 3/4 CLEARED
- 1/2 WAY DOWN RUSSELL ISLAND
- WATER AND POWER RUNNING PAST
- CALL CARROL 0404161883
- OR GEOFF 0418194313 TO VIEW

The above information provided has been furnished to us by the vendor/s. We have not verified whether or not that information is accurate and do not have any belief in one way or the other in its accuracy. We do not accept any responsibility to any person for its accuracy and do no more than pass it on. All interested parties should make and rely upon their own inquiries in order to determine whether or not this information is in fact accurate.

**Price** SOLD for \$18,000

Property ID residential 2036

Land Area 546 m2