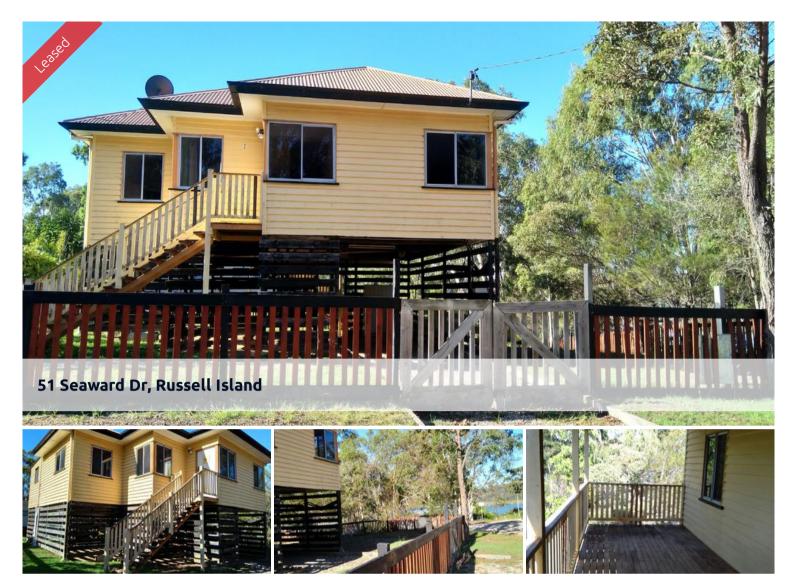

## Highset Cottage close to boat ramp

This property has timber floors throughout, a good sized yard - fenced, and is close to the Wahine Drive boat ramp.

Comprised of 2 bedrooms, lovely rear verandah and plenty of room beneath the home.

## **1** 2 **1** 1

Price \$215 per week
Property Type rental
Property ID 2031