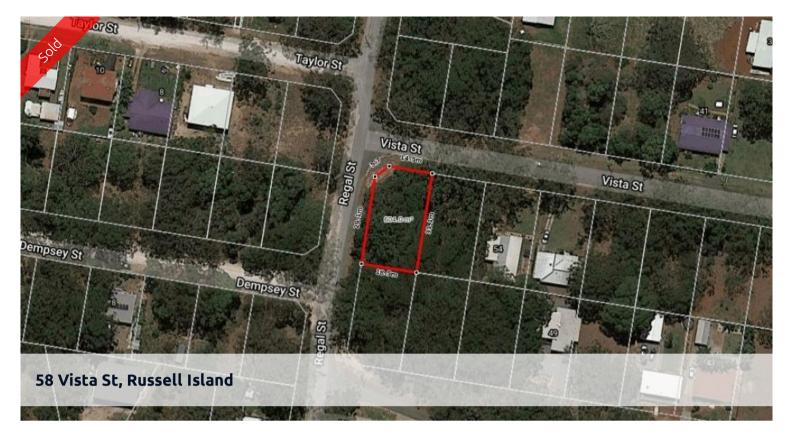

## LOCATION, LOCATION

Large flat block close to shops and ferries.

Large 604m2, corner site with a few trees.

Sought after location, tar sealed.

Build or invest,, this block ticks all the boxes.

Well priced, motivated seller.

□ 604 m2

Price SOLD for \$23,000

**Property Type** Residential

**Property ID** 2003 **Land Area** 604 m2