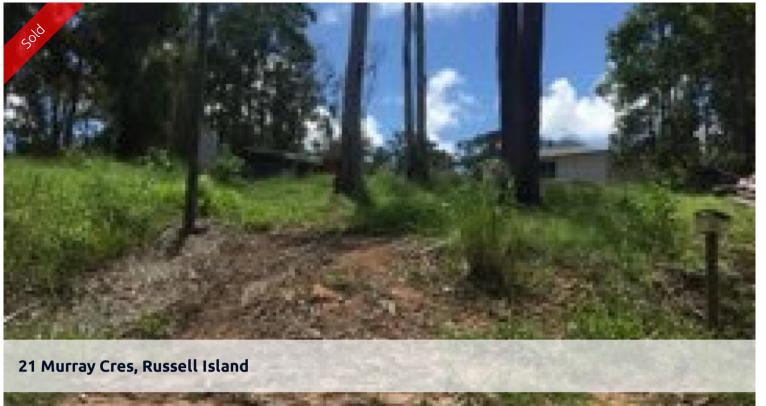

## HIGH ON THE HILL

1113 m2 of raised land, power connected, water connected. Bay glimpses plus container and shed on site. Approved building plans available. A must to inspect and to buy at the crazy price of \$55,000. Owner says sell and be quick about it.

□ 1,113 m2

Price SOLD for \$50,000
Property Type Residential
Property ID 1995
Land Area 1,113 m2