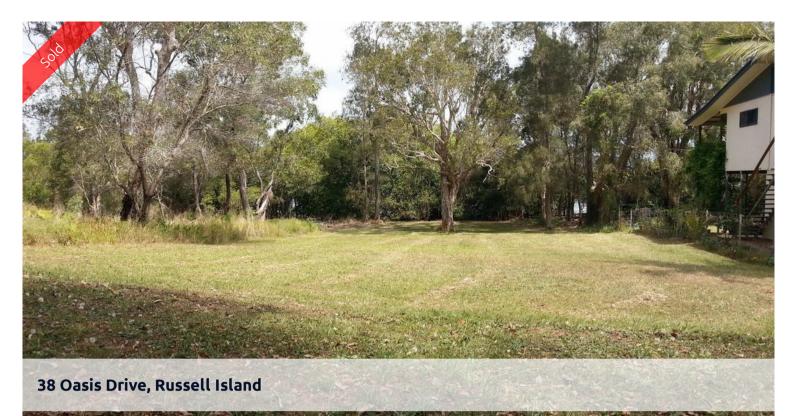

## Waterfront under \$100K - Unheard of.

\$99,000 and Negotiable for Water Front Land. It does not get any better than this. Owner wants a sale.

Block has building approval, (soil Tested) deep water anchorage out front in the beautiful Canaipa Passage, faces east to Stradbroke Island, a flat and cleared, very well maintained block;.

Oasis Drive is one of the better Streets on the Island, slightly secluded off the main road, (Canaipa Point Drive), with quality homes lining the street.

A block well worth looking at in your quest for something excellent.