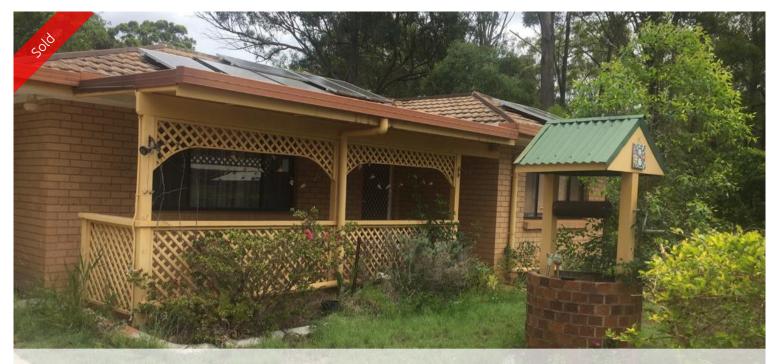

## LOWSET-BRICK HOME-DISABILITY FRIENDLY

JUST A VERY SHORT STROLL TO THE BOWLS CLUB AND A 2-3 MINUTE DRIVE TO THE JETTY. SOLID AS A ROCK, THIS 3 BEDROOM BRICK HOME ALSO BOASTS-LGE LIVING-LGE KITCHEN-FAMILY ROOM-SUN ROOM -BATHROOM-DBL CARPORT-6 BY 6 LOCKABLE SHED PLUS SIDE ACCESS AND MORE FEATURES.