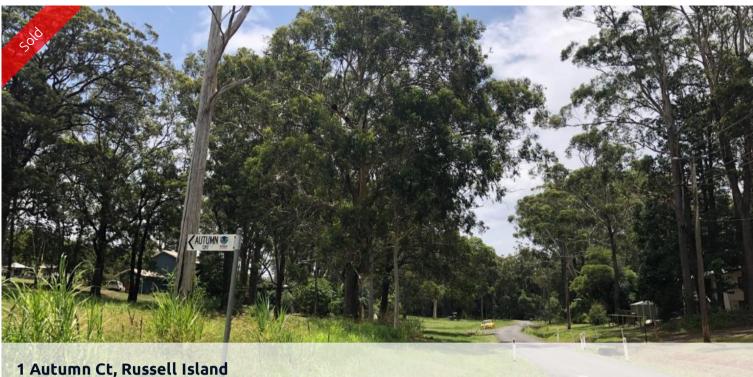

## CORNER BLOCK NORTH FACING

- Large corner block with a gentle slope.
- Cleared with only one tree to be removed.
- Close to town 1km approx.
- Great building block.
- 627m2 size
- Approx \$400/quarter rates
- Town water and power running past
- Please call and come and check out the enchanting island
- Call CAROL 0404 181 663
- Call GEOFF 0418 194 313.

🗔 627 m2

| Ргісе         | SOLD for \$25,000 |
|---------------|-------------------|
| Property Type | Residential       |
| Property ID   | 1955              |
| Land Area     | 627 m2            |