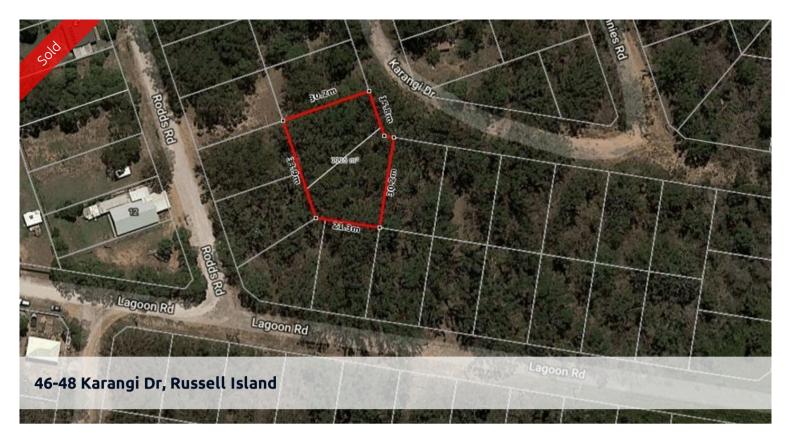

## TWO FOR THE PRICE OF ONE!

What a great Buy! Two separate titles

Build and have loads of room for a shed or Build another investment property.

Whats even better, everything to the left of the block is conservation , no neighbors.

| Ргісе         | SOLD for \$28,000 |
|---------------|-------------------|
| Property Type | residential       |
| Property ID   | 1923              |
| Land Area     | 1,115 m2          |