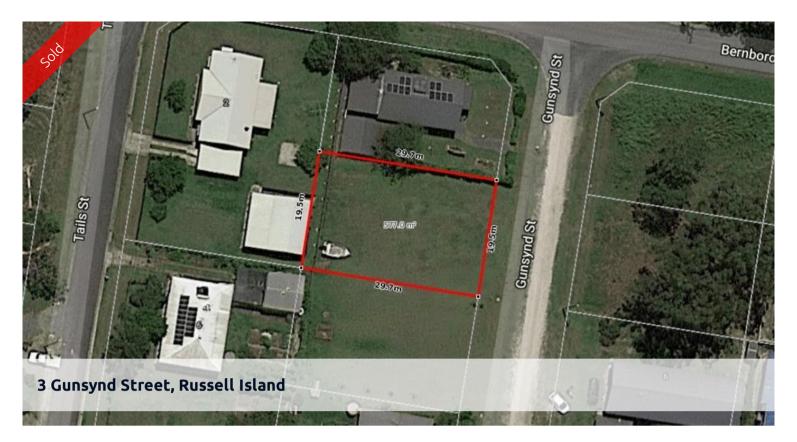

## **CLEARED TOWN BLOCK**

Ideal Building Block on the Northern end of the Island

Well positioned ready to go

Build your Island dream home or invest for the Future

Get in early as this block will not last

Contact Bruno for more information

Price SOLD
Property Type residential
Property ID 1920
Land Area 577 m2