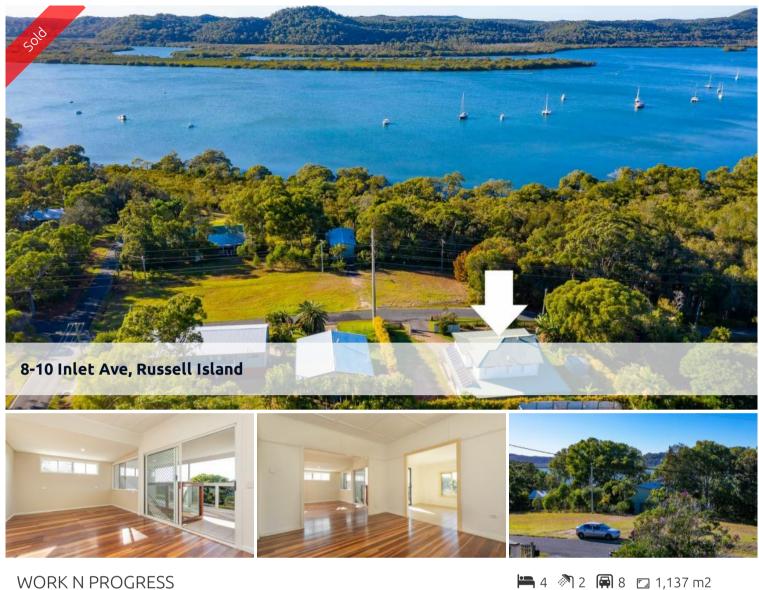

## WORK N PROGRESS

Large Home set on 1137m2 Block. Positioned on the Eastern side of the Island only 1.5km to Town Center

Established gardens and fully fenced.

Huge potential with Four bedrooms, Two bathrooms and Study.

Garage holds six cars and 2 under the carport.Solar Panels to cut electricity costs

Great views over Canaipa Passage to Stradbroke Island and close to Town and RSL.

Set High on Inlet Avenue with good ocean breezes.

Property has been renovated and ready for sale

Dual living capabilities, with private access to both areas

This property is a must see.

Contact Bruno for more information on 0415516876

Property Type Residential Property ID 1891

1.137 m2

SOLD for \$260,000