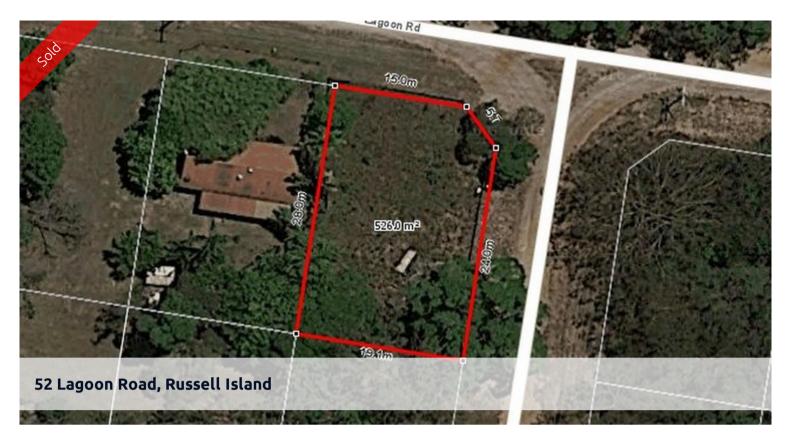

## Fully Fenced Corner Block

Ladies and Gentleman, here is a 526 m2 corner block ready to go.The Fantastic features include.

Fully Fenced

Water on Block

Power on Block

Soil Tested and

Council approved plans for a two bedroom home

All the big expenses, hard work and hard yards for building have been completed, and effectively all you need to do is to commence your build. Situated on the South Western side of the Island, is a quite location, with Council owned conservation blocks behind you, across the street from you, and a quaint cottage on the right hand side. An absolute great buy for those that want to build immediately.

PriceSOLD for \$23,500Property TyperesidentialProperty ID189Land Area526 m2