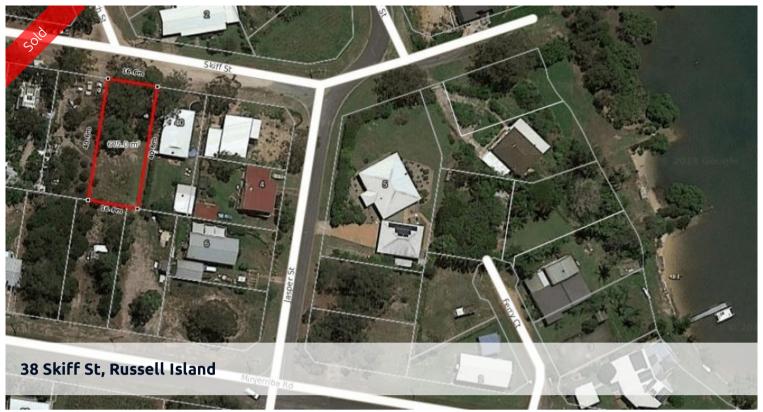

## Large water-view building block

Ideal building block, flat, mostly cleared with views over Canaipa Passage to Stradbroke Island, large 675m2, rare on the island, build your island dream home with loads of room to expand.

□ 675 m2

**Price** SOLD for \$35,000

Property Type Residential Property ID 1876 Land Area 675 m2