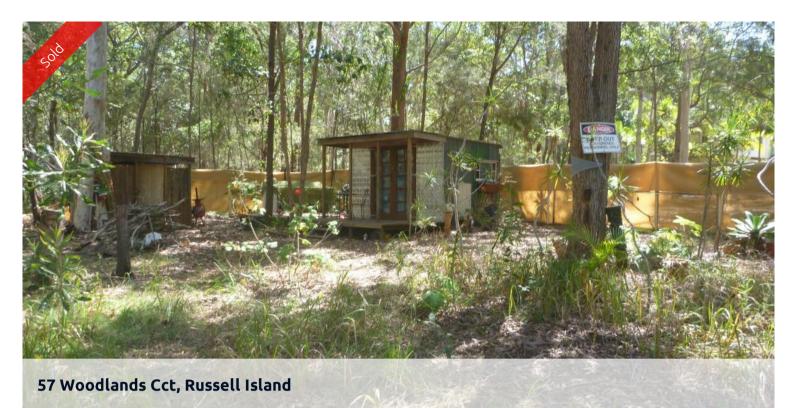

## LAND WITH SHED AND WATER ON

Buy of the Month. This lot has the water connected,tap in place,plus a neat and tidy shed with bbq area. Walk in -Walk out - Get the lot for just \$19,500. Just aprox 2 ks from shopping and ferry .It is flat and mostly cleared.A BARGAIN DO NOT MISS OUT.Call Ted on 0417 747 953

□ 491 m2

Price SOLD for \$18,500
Property Type Residential
Property ID 1842
Land Area 491 m2