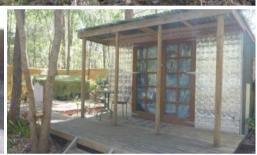

## LAND WITH SHED AND WATER ON

Buy of the Month. This lot has the water connected,tap in place,plus a neat and tidy shed with bbq area. Walk in -Walk out - Get the lot for just \$19,500. Just aprox 2 ks from shopping and ferry .It is flat and mostly cleared.A BARGAIN DO NOT MISS OUT.Call Ted on 0417 747 953