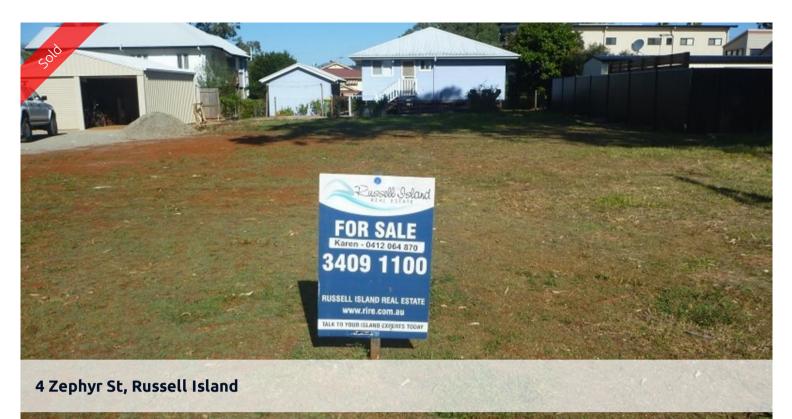

## ONE STREET FROM WATERS EDGE

Value at its best, just a short stroll to fish go boating and the position is perfect, just off the famous canaipa pt drive.612m2 all cleared and yours for the remarkable price of offers over 39,000 dollars. For more information call Ted on 0417 747 953

| Ргісе         | SOLD for \$33,000 |
|---------------|-------------------|
| Property Type | residential       |
| Property ID   | 1819              |
| Land Area     | 612 m2            |
| Property ID   | 1819              |